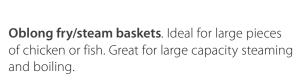

## PRESTO

www.**GoPresto**.com

5-Quart Black Stainless Steel

Dual Basket ProFry

Immersion Element Deep Fryer

 Fries two foods at once or extra-large batches.

• Big 12-cup food capacity.

**Adjustable thermostat** for easy selection of frying temperatures.

Steams and boils too! Great for vegetables and seafood.

Cover acts as a spatter-

shield when lowering

food into hot oil.

Heating element and baskets nest inside pot for compact storage.