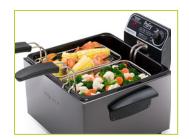

## PRESTO

www.**GoPresto**.com

5-Quart Black Stainless Steel

Dual Basket ProFry

Immersion Element Deep Fryer

 Fries two foods at once or extra-large batches.

• Big 12-cup food capacity.

**Adjustable thermostat** for easy selection of frying temperatures.

**1800-watt immersion element** provides quick preheating and fast oil temperature recovery.

**Signal light** indicates when the oil is ready for frying.

**PFAS-free enameled pot** and heating element are removable for cleaning.