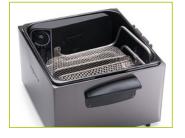

## PRESTO

www.**GoPresto**.com

5-Quart Black Stainless Steel

Dual Basket ProFry

Immersion Element Deep Fryer

 Fries two foods at once or extra-large batches.

• Big 12-cup food capacity.

**Adjustable thermostat** for easy selection of frying temperatures.

**1800-watt immersion element** provides quick preheating and fast oil temperature recovery.

**Signal light** indicates when the oil is ready for frying.

**PFAS-free enameled pot** and heating element are removable for cleaning.

Steams and boils too! Great for vegetables and seafood.

Cover acts as a spatter-

shield when lowering

food into hot oil.

Heating element and baskets nest inside pot for compact storage.