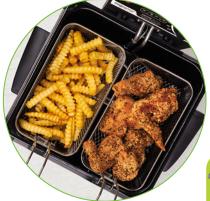

## PRESTO

www.**GoPresto**.com

5-Quart Black Stainless Steel

Dual Basket ProFry

Immersion Element Deep Fryer

 Fries two foods at once or extra-large batches.

• Big 12-cup food capacity.

**Adjustable thermostat** for easy selection of frying temperatures.

Steams and boils too! Great for vegetables and seafood.

Cover acts as a spatter-

shield when lowering

food into hot oil.

Heating element and baskets nest inside pot for compact storage.