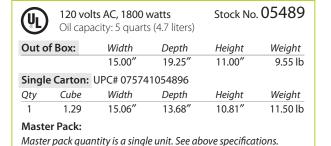

## PRESTO

www.**GoPresto**.com

5-Quart Black Stainless Steel

Dual Basket ProFry

Immersion Element Deep Fryer

 Fries two foods at once or extra-large batches.

• Big 12-cup food capacity.

**Adjustable thermostat** for easy selection of frying temperatures.

**1800-watt immersion element** provides quick preheating and fast oil temperature recovery.

**Signal light** indicates when the oil is ready for frying.

**PFAS-free enameled pot** and heating element are removable for cleaning.